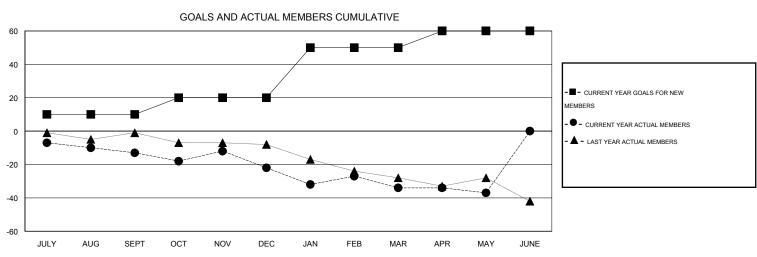

## LOCATION VIRGINIA

 $\mathsf{GMT}\;\mathsf{CA}\;1$ 

|               |                  | Clubs               |                            |                             | Members               |                    |                            |                              |                             |  |
|---------------|------------------|---------------------|----------------------------|-----------------------------|-----------------------|--------------------|----------------------------|------------------------------|-----------------------------|--|
|               | RESU             | LTS FOR 2013-2014   |                            |                             | RESULTS FOR 2013-2014 |                    |                            |                              |                             |  |
| QUARTER       | NEW CLUB<br>GOAL | ACTUAL NEW<br>CLUBS | ACTUAL<br>DROPPED<br>CLUBS | ACTUAL NET<br>GAIN/<br>LOSS | QUARTER               | NEW MEMBER<br>GOAL | ACTUAL TOTAL MEMBERS ADDED | ACTUAL<br>DROPPED<br>MEMBERS | ACTUAL NET<br>GAIN/<br>LOSS |  |
| JULY/AUG/SEPT | 0                | 0                   | 0                          | 0                           | JULY/AUG/SEPT         | 10                 | 13                         | 26                           | -13                         |  |
| OCT/NOV/DEC   | 0                | 0                   | 0                          | 0                           | OCT/NOV/DEC           | 10                 | 26                         | 35                           | -9                          |  |
| JAN/FEB/MAR   | 1                | 0                   | 0                          | 0                           | JAN/FEB/MAR           | 30                 | 14                         | 26                           | -12                         |  |
| APR/MAY/JUNE  | 0                | 0                   | 0                          | 0                           | APR/MAY/JUNE          | 10                 | 16                         | 19                           | -3                          |  |